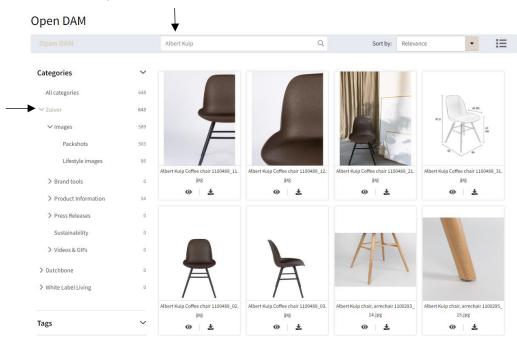

## 6.3.3 Search bar

Find all the digital assets per product by using the search bar on top and type in a product name or article number. Make sure you filter by brand only in the filters on the left side, that way you will see all assets of a product.