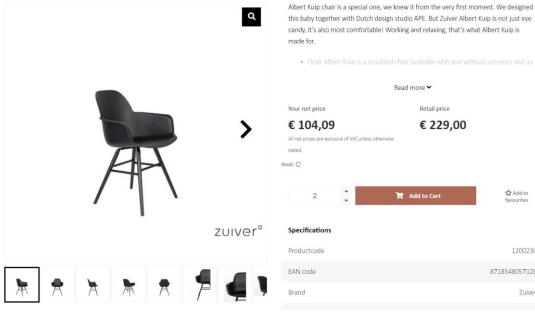

All relevant information such as prices, item codes, stock and texts can be seen on the product overview page. Click on a product image to go to the product detail page where you will find more product information details.

#### Armchair Albert Kuip All Black

| Chair Albe                        | ert Kulp is a    |               |                        |
|-----------------------------------|------------------|---------------|------------------------|
|                                   |                  | Read more 🛩   |                        |
| Your net price                    |                  | Retail price  |                        |
| € 104,09                          |                  | € 229,00      |                        |
| All net prices are exclus stated. | sive of VAT unle | ass otherwise |                        |
| tock: 💭                           |                  |               |                        |
| 2                                 | :                | 🌹 Add to Cart | 🟠 Add to<br>favourites |
| Specifications                    |                  |               |                        |
| Productcode                       |                  |               | 1200230                |
| EAN code                          |                  |               | 8718548057128          |
| Brand                             |                  |               | Zuiver                 |
|                                   |                  |               |                        |