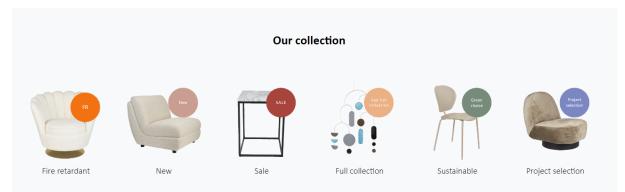

## 2. Homepage

At our homepage you can find our collection divided in categories, our newest drops, promotions and our latest news.

2.1 Check out our collection.

At the top of the homepage you can see our collection sorted by categories.

## 3. How to shop

Hover your cursor over **'SHOP'** to see and select one of the product categories. You can also click on 'SHOP' to discover the entire assortment.

Special categories, like *New, Fire Retardant (FR), Green choice and Project selection* can be found on the homepage.