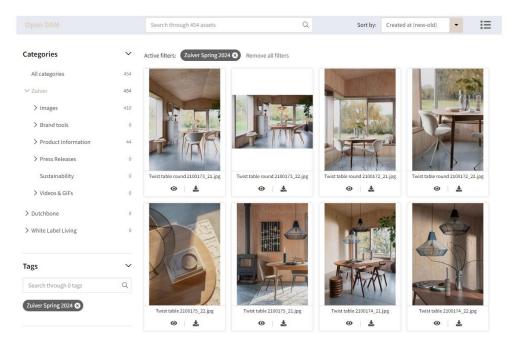

## 6.3 Ways to search for images

There are several ways to find images, videos and GIFS in our image bank. Below we show you how to search. Use the following blocks to navigate through the images:

## 6.3.1 Packshots, Lifestyle Images and Video & GIFS

If you're looking for all the product images, click on *'Packshots'*. For mood images, where products are placed in a setting, click on *'Lifestyle Images'* for product videos and GIF's, click on *'Video & GIFS'* and check if you see the right brand in the filter menu. The filter menu on the left shows which way you can search.