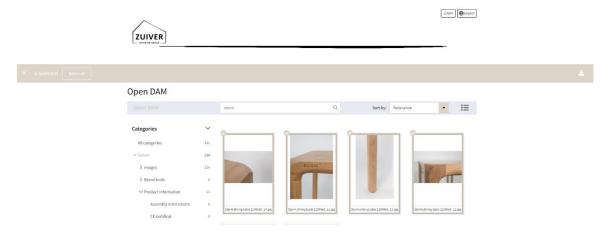

## 6.1 Access the image bank

To access the Zuiver Interior Group image bank please click <u>here</u> or go to the download page in the Dealer Login and click on the image block.

This will take you directly to our image bank. In order to access the image bank, first navigate to downloads in the top corner and then click on the item that says images. You now will enter the image bank.

## 6.2 Navigation image bank

You have now entered our image bank. You can find all the content of the following brands: Zuiver, Dutchbone and our white label collection.