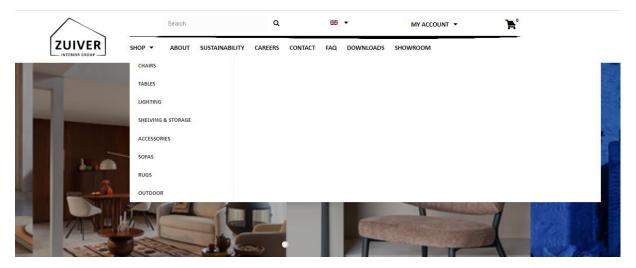

## 2. Homepage

At our homepage you can find our collection divided in categories, our newest drops, promotions and our latest news.

2.1 Check out our collection.

At the top of the homepage you can see our collection sorted by categories.

## 3. How to shop

Hover your cursor over **'SHOP'** to see and select one of the product categories. You can also click on 'SHOP' to discover the entire assortment.

Special categories, like *New, Fire Retardant (FR), Green choice and Project selection* can be found on the homepage.