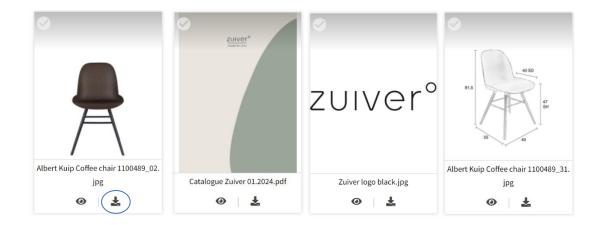

## 6.4.1Download only one asset

To download a single digital asset, click on the download symbol at the bottom on the right.

#### 6.4.2 Download multiple assets

To download multiple assets, click on the tick symbol in the left top corner. Once you have selected one asset, a bar appears at the top, that keeps count of the selected pictures, and has a 'Select all' option if you want to select all images from your search result.