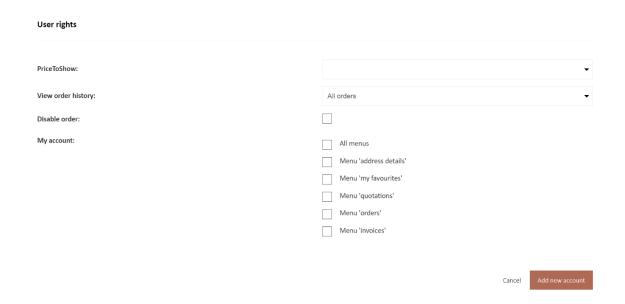

At 'User rights' you can choose what this account can do and see; which price to show, create and view orders and many more.

The fifth tab is 'Quotations'. Here you can make your pending quotations overview issued by your account manager.