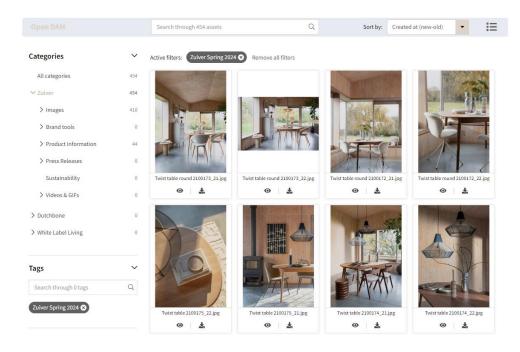

## 6.3.2 New images

To be taken directly to all the pictures of a new collection, click on 'New'. Make sure the right brand is selected in the filter menu on the left side.