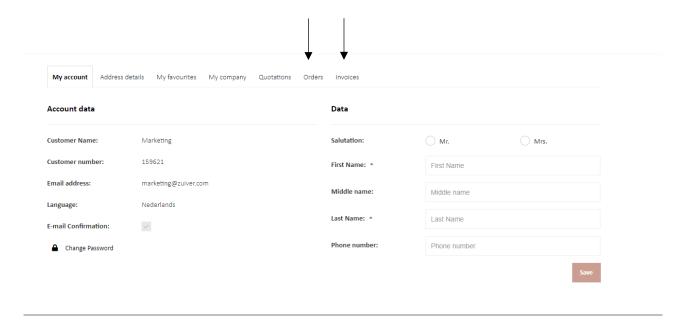

#### Click on 'MY ACCOUNT'

Click on the different tabs to discover all the options.

The first tab is 'My account'. Here you see your main company information.

The second tab is 'Address details'. Here you find an overview of your addresses.

The third tab is 'My favourites'. Here you can make your own favourite list. Click on your favourite list to open and see your list. If you opened one of your favourites lists you can add new favourites or add your favourites quickly to your shopping cart.

The fourth tab is 'My company'. Here you can create your own accounts for all your colleagues. Choose who may acces the login within your company and what they are allowed to do and see (create orders or check prices and stock only). Click on ' + Add new account' and fill in all the information to create a new account.

At 'User rights' you can choose what this account can do and see; which price to show, create and view orders and many more.

The fifth tab is 'Quotations'. Here you can make your pending quotations overview issued by your account manager.

The sixth and seventh tabs are 'Orders' and 'Invoices'. Check out your open orders and all your invoices. Click on the order or invoice for more information.