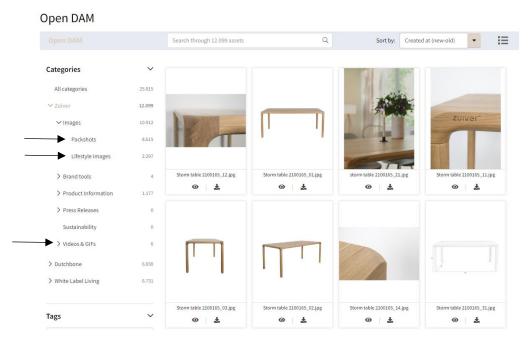

### 6.3.1 Packshots, Lifestyle Images and Video & GIFS

If you're looking for all the product images, click on 'Packshots'. For mood images, where products are placed in a setting, click on 'Lifestyle Images' for product videos and GIF's, click on 'Video & GIFS' and check if you see the right brand in the filter menu. The filter menu on the left shows which way you can search.