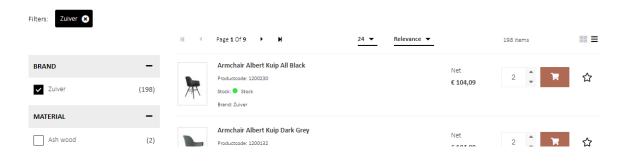

## 3.1 How to use the filter

You can change the product overview by clicking on below filters and quickly find the products of your interest. The filter can be used to quickly find your products.

## **Dining chairs**

All relevant information such as prices, item codes and stock can be seen on the product overview page. Click on a product image to go to the product detail page where you will find more product information details.

### **Armchair Albert Kuip All Black**