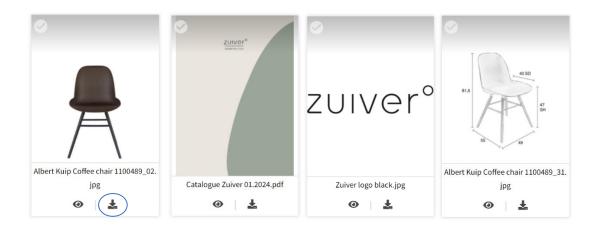

### 6.4.1Download only one asset

To download a single digital asset, click on the download symbol at the bottom on the right.

### 6.4.2 Download multiple assets

To download multiple assets, click on the tick symbol in the left top corner. Once you have selected one asset, a bar appears at the top, that keeps count of the selected pictures, and has a 'Select all' option if you want to select all images from your search result.