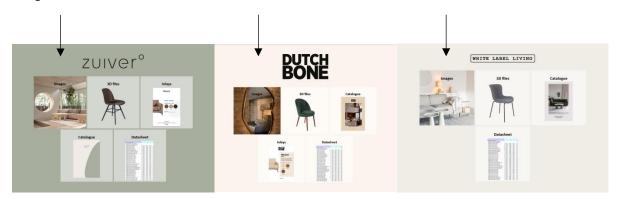

### 6.2 Navigation image bank

You have now entered our image bank. You can find all the content of the following brands: Zuiver, Dutchbone and our white label collection.

#### Welcome to the Zuiver Interior Group image bank.

In our image bank you will find lifestyle pictures and packshots from all collections. Find them divided into our 3 brands.

Click on one of the brands to be taken to an overview page. You can easily download our digital assets like:

- New images (latest introduced collection)
- Press releases
- Sustainability information
- Packshots
- Lifestyle images
- Video & Gifs
- Product information
- Brand tools
- Catalogues