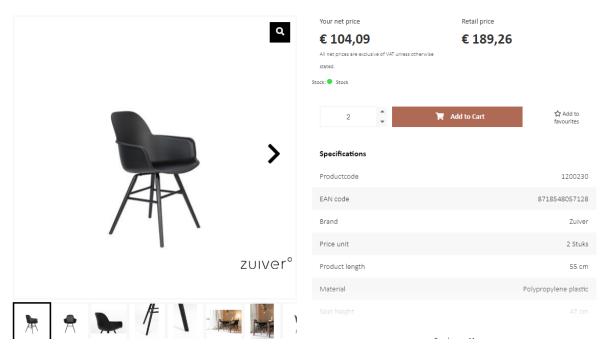

## **Dining chairs**

All relevant information such as prices, item codes and stock can be seen on the product overview page. Click on a product image to go to the product detail page where you will find more product information details.

### **Armchair Albert Kuip All Black**

## 3.2 Add the product to your shopping cart

To add a product to your shopping cart, click 'add to cart'. Now you added a product to your shopping cart! You can also add a product to your favorites. Click on the button 'TO SHOPPING CART' to go to your shopping cart.