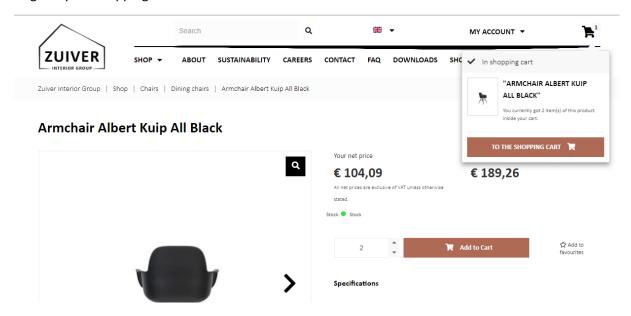

## 3.2 Add the product to your shopping cart

To add a product to your shopping cart, click 'add to cart'. Now you added a product to your shopping cart! You can also add a product to your favorites. Click on the button 'TO SHOPPING CART' to go to your shopping cart.