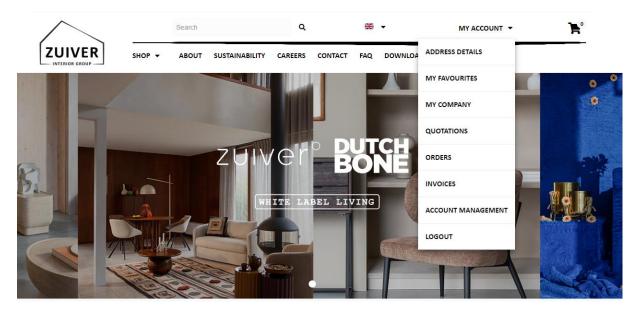

# 4. How to use 'my account'

If you click on 'my account' you can find out more about advanced options and new features.

#### Click on 'MY ACCOUNT'

Click on the different tabs to discover all the options.

The first tab is 'My account'. Here you see your main company information.

The second tab is 'Address details'. Here you find an overview of your addresses.