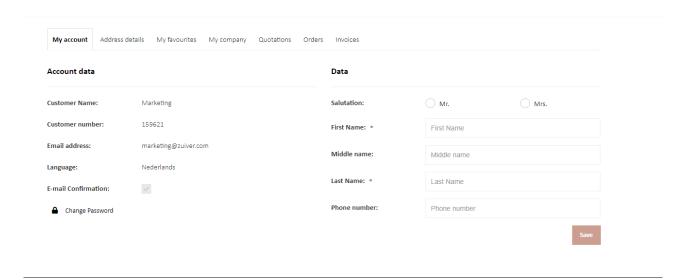

#### Click on 'MY ACCOUNT'

Click on the different tabs to discover all the options.

The first tab is 'My account'. Here you see your main company information.

The second tab is 'Address details'. Here you find an overview of your addresses.