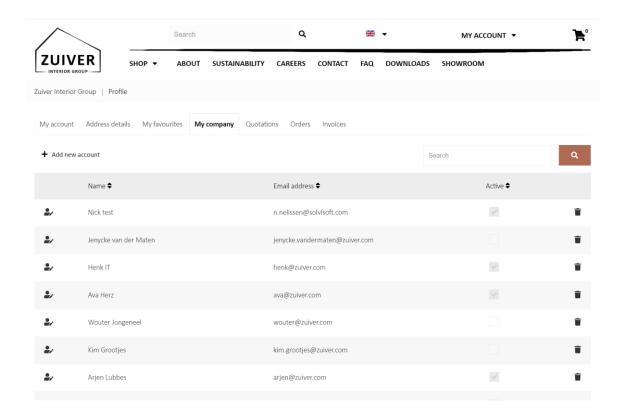

The fourth tab is 'My company'. Here you can create your own accounts for all your colleagues. Choose who may acces the login within your company and what they are allowed to do and see (create orders or check prices and stock only). Click on ' + Add new account' and fill in all the information to create a new account.

At 'User rights' you can choose what this account can do and see; which price to show, create and view orders and many more.

The fifth tab is 'Quotations'. Here you can make your pending quotations overview issued by your account manager.