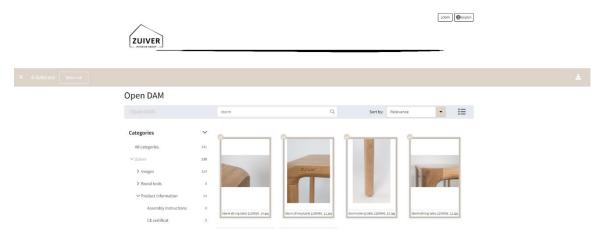

### 6.2 Navigation image bank

You have now entered our image bank. You can find all the content of the following brands: Zuiver, Dutchbone and our white label collection.

### 6.3 Ways to search for images

There are several ways to find images, videos and GIFS in our image bank. Below we show you how to search. Use the following blocks to navigate through the images:

### 6.3.1 Packshots, Lifestyle Images and Video & GIFS

If you're looking for all the product images, click on 'Packshots'. For mood images, where products are placed in a setting, click on 'Lifestyle Images' for product videos and GIF's, click on 'Video & GIFS' and check if you see the right brand in the filter menu. The filter menu on the left shows which way you can search.