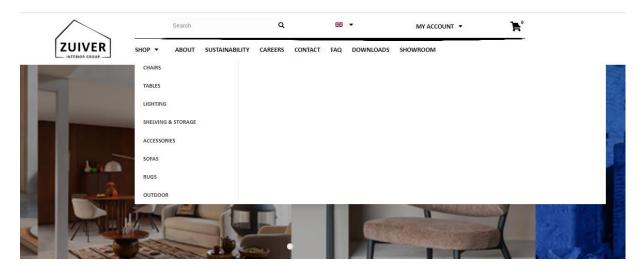

# 3. How to shop

Hover your cursor over **'SHOP'** to see and select one of the product categories. You can also click on 'SHOP' to discover the entire assortment.

Special categories, like NEW, FIRE RETARDANT (FR) and GREEN CHOICE can be found on the homepage.