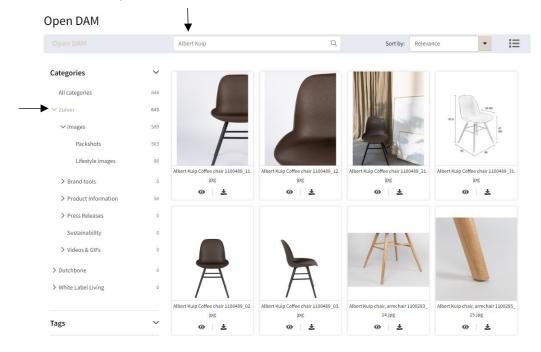

#### 6.3.3 Search bar

Find all the digital assets per product by using the search bar on top and type in a product name or article number. Make sure you filter by brand only in the filters on the left side, that way you will see all assets of a product.