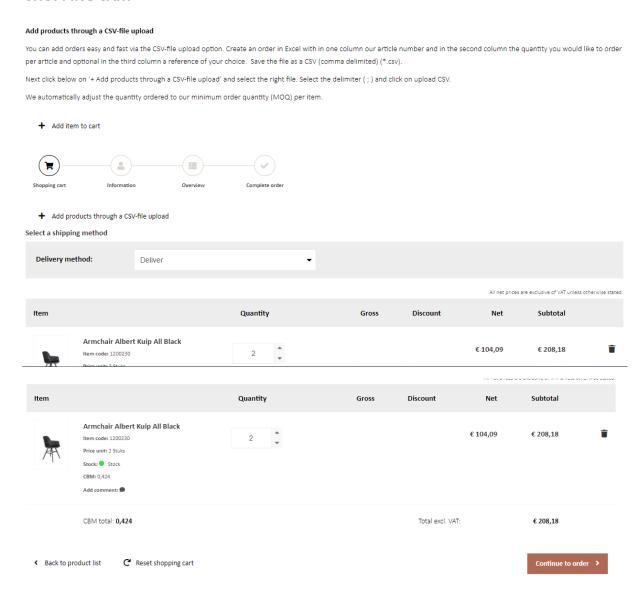

## 3.4 Bulk shopping

You can add orders easy and fast via the CSV-file upload option. Create an order in Excel with in one column our article number and in the second column the quantity you would like to order per article and optional in the third column a reference of your choice. Save the file as a CSV (comma delimited) (\*.csv).

Next click below on '+ Add products through a CSV-file upload' and select the right file. Select the delimiter (;) and click on upload CSV.

We automatically adjust the quantity ordered to our minimum order quantity (MOQ) per item.

#### **SHOPPING CART**