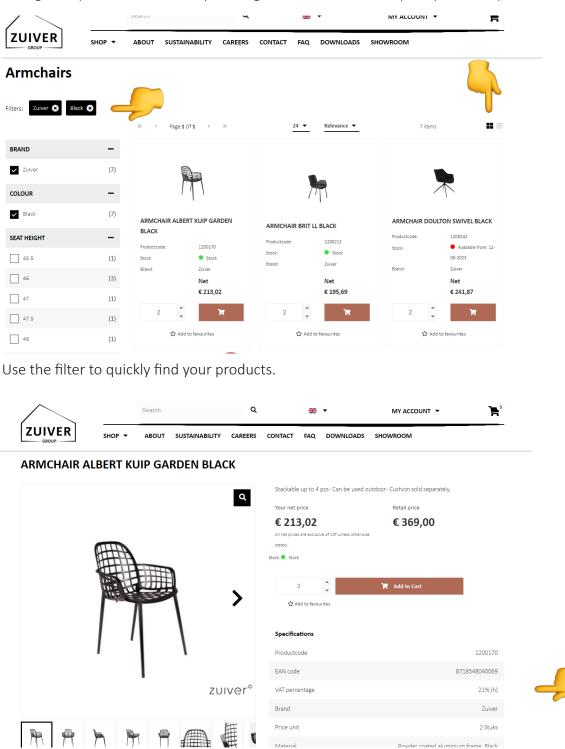

Special categories, like **NEW**, **FIRE RETARDANT** and **SALE** can be found on the homepage.

Change the product overview by clicking on below filters and quickly find the products of your interest.

All relevant information such as prices, item codes and stock can be seen on the product overview page. Click on a product image to go to the product detail page where you will find more product information details.