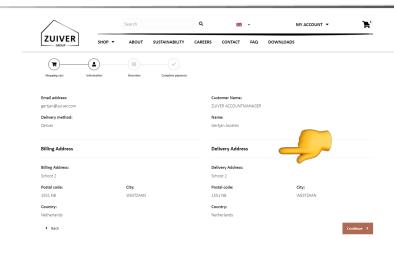

#### Information

MY ACCOUNT -

Check and select the right address (only in case you have multiple addresses). Click the button 'Continue' to go to the next step.

 ${\bf h}_i$ 