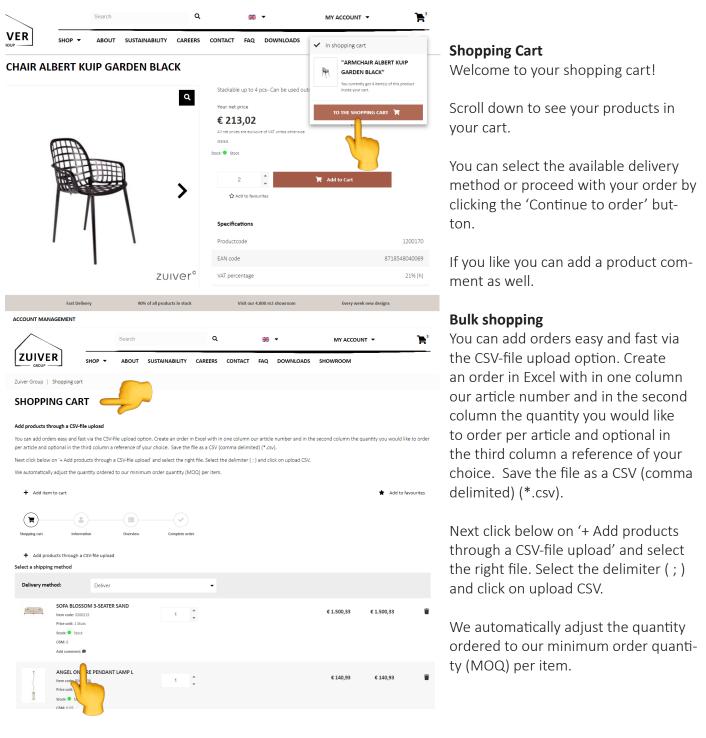

**OUR BRANDS** 

To add a product to your shopping cart, click 'add to cart'. Now you added a product to your shopping cart! You can also add a product to your favorites.

Click on the button 'TO SHOPPING CART' to go to your shopping cart.