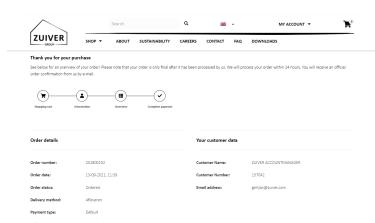

۹

**.** -

Thank you! Your (first) order is placed.

Here you find an overview of your order one more time. You will receive a pre-order confirmation from your order in your e-mail.

You will receive your official order confirmation per e-mail within 24 hours.