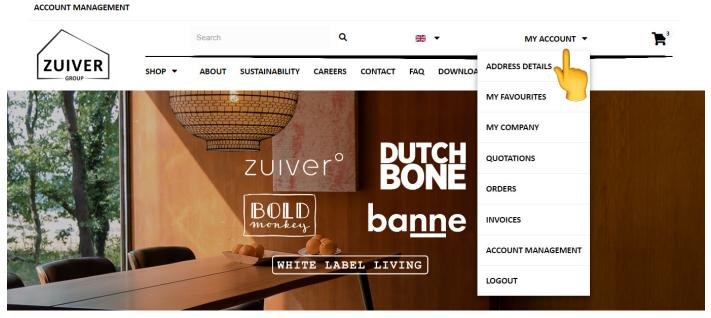

# HOW TO USE 'MY ACCOUNT'

Move over 'my account' to find out more about about advanced options and new features.

#### Click now on 'MY ACCOUNT'

Click on the different tabs to discover all the options.

The first tab is '**My account'**. Here you see your main company information.

The second tab is 'Address details'. Here you find an overview of your addresses.